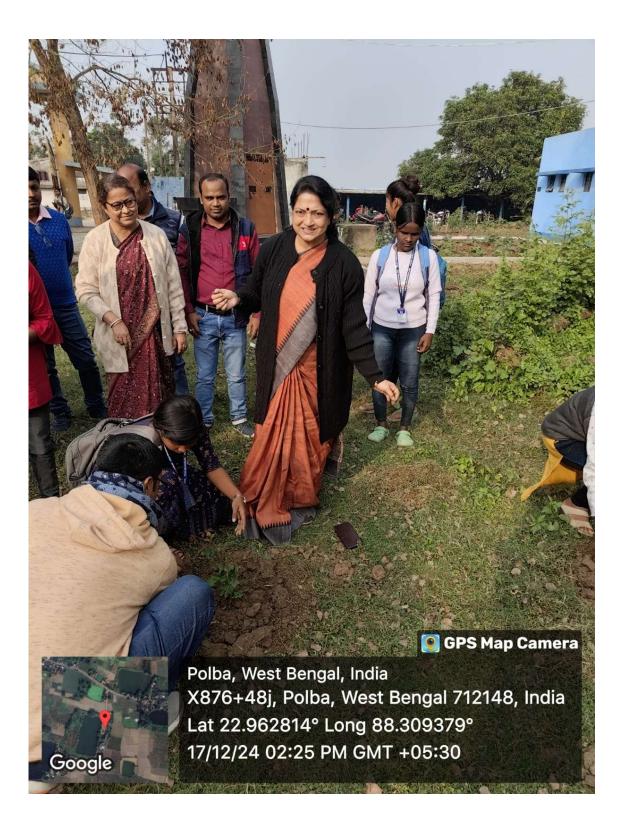

Some Glimpse of the Seminar





## 💽 GPS Map Camera

Polba, West Bengal, India X876+48j, Polba, West Bengal 712148, India Lat 22.962828° Long 88.309291° 17/12/24 02:24 PM GMT +05:30

Google

Google

💽 GPS Map Camera

Polba, West Bengal, India X876+48j, Polba, West Bengal 712148, India Lat 22.96279° Long 88.309357° 17/12/24 02:21 PM GMT +05:30

## GPS Map Camera

Polba, West Bengal, India X876+48j, Polba, West Bengal 712148, India Lat 22.962817° Long 88.309304° 17/12/24 02:24 PM GMT +05:30

Google

Google

💽 GPS Map Camera

Polba, West Bengal, India X876+48j, Polba, West Bengal 712148, India Lat 22.96278° Long 88.309344° 17/12/24 02:25 PM GMT +05:30