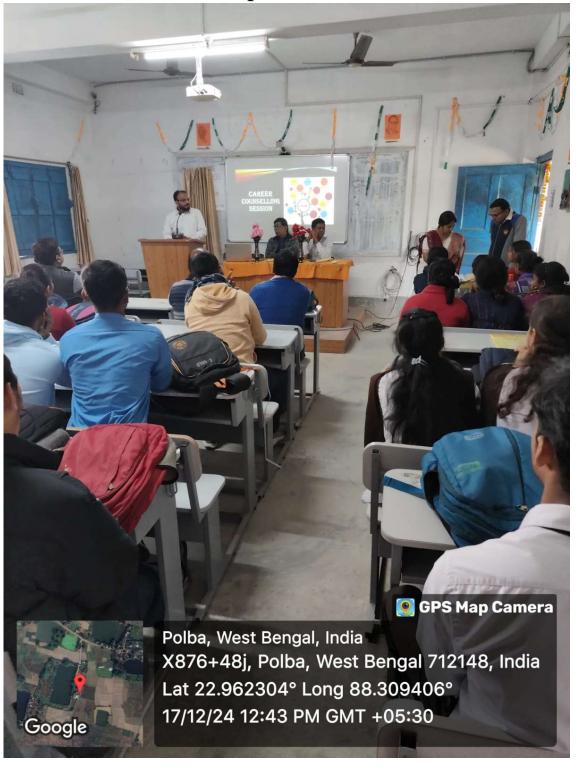

Some Glimpse of the Seminar





## 💽 GPS Map Camera

Polba, West Bengal, India X876+48j, Polba, West Bengal 712148, India Lat 22.962828° Long 88.309291° 17/12/24 02:24 PM GMT +05:30

Google

Google

💽 GPS Map Camera

Polba, West Bengal, India X876+48j, Polba, West Bengal 712148, India Lat 22.96279° Long 88.309357° 17/12/24 02:21 PM GMT +05:30

## GPS Map Camera

Polba, West Bengal, India X876+48j, Polba, West Bengal 712148, India Lat 22.962817° Long 88.309304° 17/12/24 02:24 PM GMT +05:30

Google

Google

💽 GPS Map Camera

Polba, West Bengal, India X876+48j, Polba, West Bengal 712148, India Lat 22.96278° Long 88.309344° 17/12/24 02:25 PM GMT +05:30