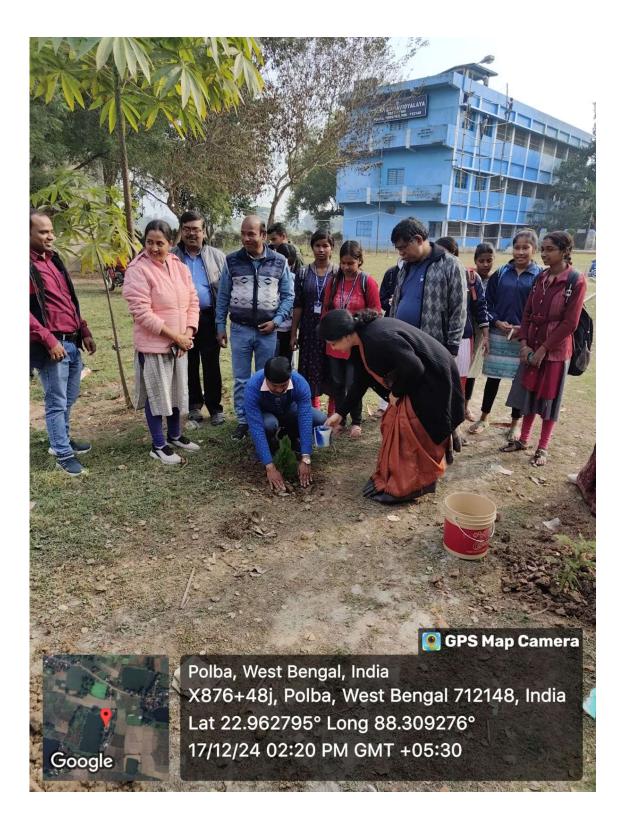

Some Glimpse of the Seminar





## 💽 GPS Map Camera

Polba, West Bengal, India X876+48j, Polba, West Bengal 712148, India Lat 22.962828° Long 88.309291° 17/12/24 02:24 PM GMT +05:30

Google

Google

💽 GPS Map Camera

Polba, West Bengal, India X876+48j, Polba, West Bengal 712148, India Lat 22.96279° Long 88.309357° 17/12/24 02:21 PM GMT +05:30

## GPS Map Camera

Polba, West Bengal, India X876+48j, Polba, West Bengal 712148, India Lat 22.962817° Long 88.309304° 17/12/24 02:24 PM GMT +05:30

Google

Google

💽 GPS Map Camera

Polba, West Bengal, India X876+48j, Polba, West Bengal 712148, India Lat 22.96278° Long 88.309344° 17/12/24 02:25 PM GMT +05:30