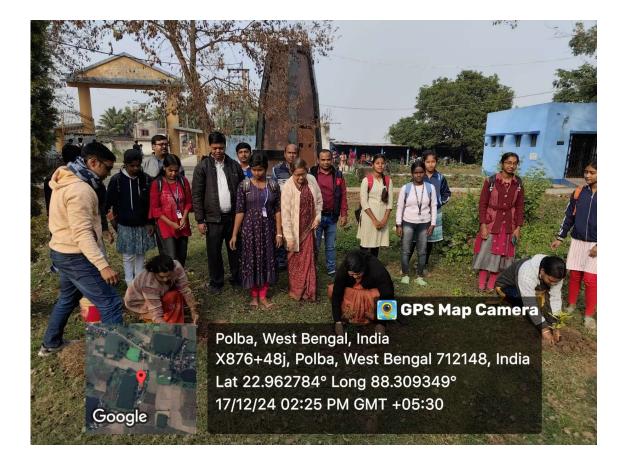

Some Glimpse of the Seminar





## 💽 GPS Map Camera

Polba, West Bengal, India X876+48j, Polba, West Bengal 712148, India Lat 22.962828° Long 88.309291° 17/12/24 02:24 PM GMT +05:30

Google

Google

💽 GPS Map Camera

Polba, West Bengal, India X876+48j, Polba, West Bengal 712148, India Lat 22.96279° Long 88.309357° 17/12/24 02:21 PM GMT +05:30

## GPS Map Camera

Polba, West Bengal, India X876+48j, Polba, West Bengal 712148, India Lat 22.962817° Long 88.309304° 17/12/24 02:24 PM GMT +05:30

Google

Google

💽 GPS Map Camera

Polba, West Bengal, India X876+48j, Polba, West Bengal 712148, India Lat 22.96278° Long 88.309344° 17/12/24 02:25 PM GMT +05:30