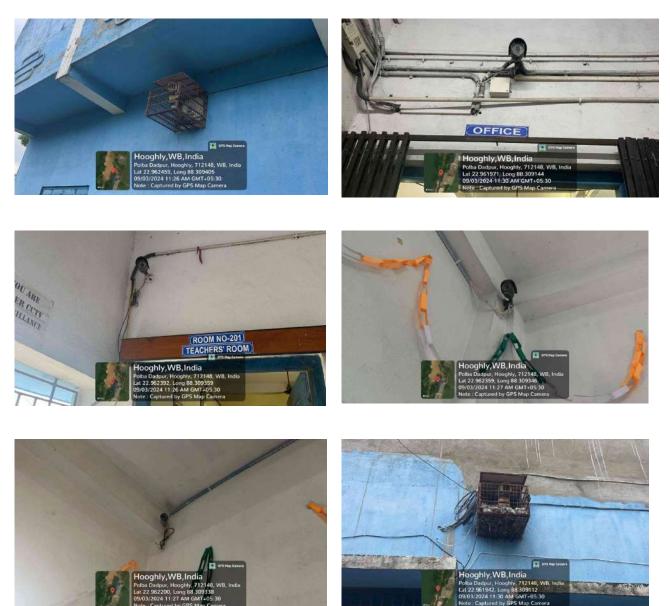

oms











Room No. 303





# Library and Reading Room

# Room No. 104-Library







# Room No. 105-Reading Room







#### Classrooms



Room No. 102A







#### Room No. 103A











Room No. 109





Room No. H101





Room No. H102





Room No. H103





#### Girls' Common Room





Conference Hall (Under Construction)



# Science Building

## Entrance



Room No. Sc 101





## Room No. Sc 102





### Principal's Room









### Office











### Room No. 201-Teachers' Room











### IQAC Room, Project Room and NSS Room

#### IQAC Room







#### Project Room





#### **NSS Room**





#### Laboratories















### **Computer Training Room**







### **Drinking Water Facilities**











### Canteen and Students' Activity Room









### CCTV







### Toilet



















# Outdoor

#### Main Gate



Main Academic Building



Entrance of Main Academic Building



## Cycle Stand





#### Pond, Trees and View



#### Generator Room



# Playground and Garden

# Playground 1





# Playground 2



### Garden

Garden 1





Garden 2