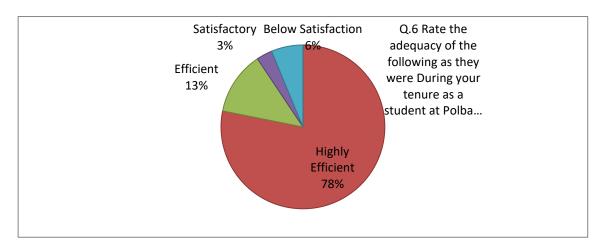

# Q.6 Rate the adequacy of the following as they were During your tenure as a student at Polba Mahavidyalaya : • • Library

| Highly Efficient   | 25 |
|--------------------|----|
| Efficient          | 4  |
| Satisfactory       | 1  |
| Below Satisfaction | 2  |