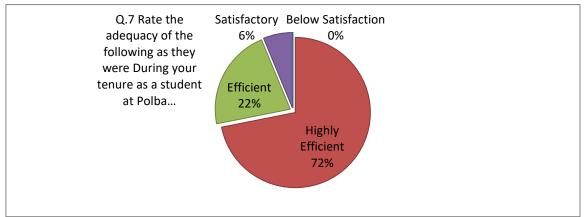

# Q.7 Rate the adequacy of the following as they were During your tenure as a student at Polba Mahavidyalaya: • Computer Facility

Highly Efficient 23
Efficient 7
Satisfactory 2
Below Satisfaction 0