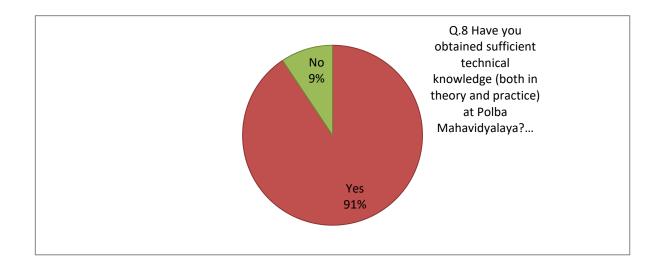

# Q.8 Have you obtained sufficient technical knowledge (both in theory and practice) at Polba Mahavidyalaya?

| Yes | 29 |
|-----|----|
| No  | 2  |