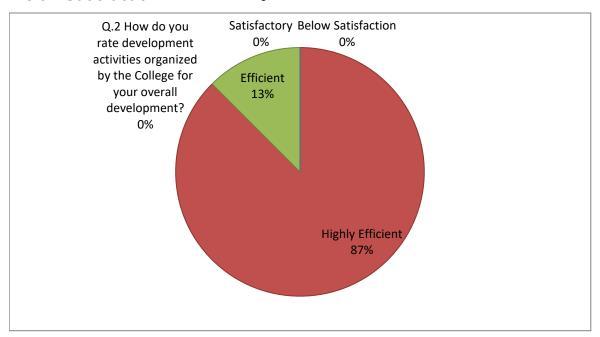

## Q.2 How do you rate development activities organized by the College for your overall development?

Highly Efficient 28
Efficient 4
Satisfactory 0
Below Satisfaction 0