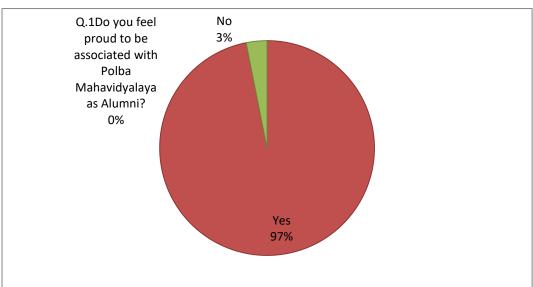

#### Q.1Do you feel proud to be associated with Polba Mahavidyalaya as Alumni?

Yes 31 No 1