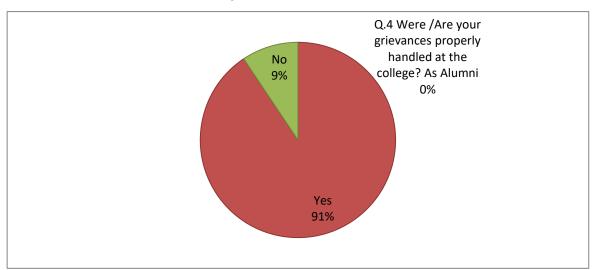

#### Q.4 Were /Are your grievances properly handled at the college? As Alumni

| Yes | 29 |
|-----|----|
| No  | 3  |