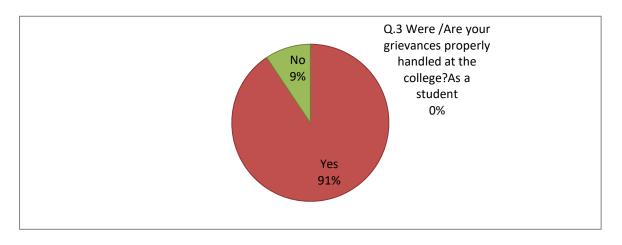

#### Q.3 Were /Are your grievances properly handled at the college? As a student

Yes 29 No 3