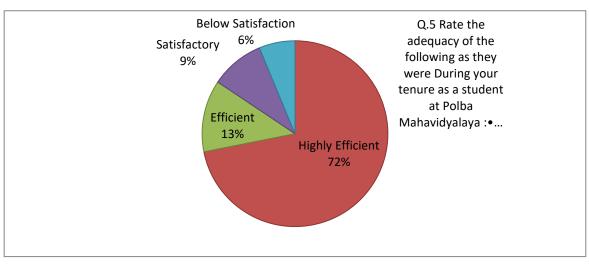

# Q.5 Rate the adequacy of the following as they were During your tenure as a student at Polba Mahavidyalaya: • Laboratories & Equipments

| Highly Efficient   | 23 |
|--------------------|----|
| Efficient          | 4  |
| Satisfactory       | 3  |
| Below Satisfaction | 2  |